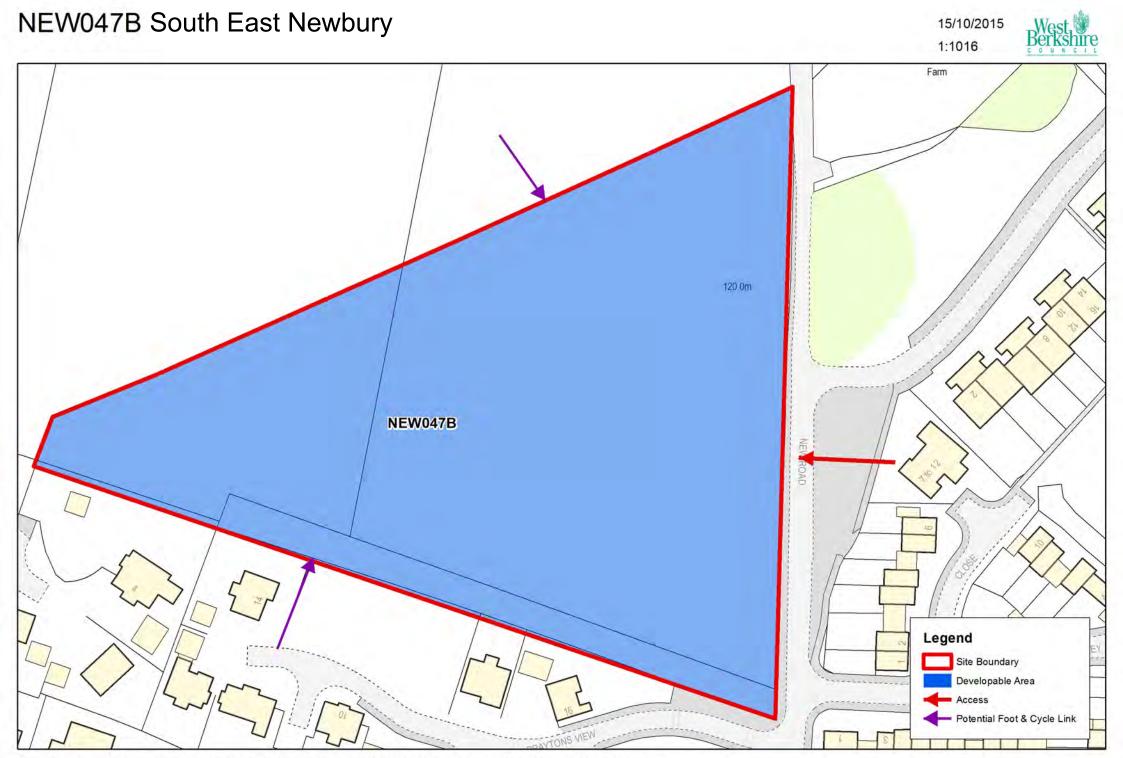

# Housing Site Allocations DPD

# Indicative Inset Maps and Settlement Boundary Review Maps

#### **Newbury and Thatcham**

**Newbury** (NEW012, NEW042, NEW045, NEW047B, NEW047C, NEW047D) Newbury Settlement Boundary Review Map

**Thatcham** (THA025) Thatcham Settlement Boundary Review Map

**Cold Ash** (COL002, COL006) Cold Ash Settlement Boundary Review Map



# NEW012 Land North of Newbury College



#### NEW042 Land at Bath Road, Speen



15/10/2015

# NEW045 Land at Coley Farm, Stoney Lane

15/10/2015 1:1348







## NEW047C South East Newbury









# Newbury (North) Settlement Boundary Review Map

lothing Hill Mousefield Legend 05 0 Farm Shaw Farm Donnington Revised Settlement boundary astle Allocated Site Boundary Bagno Farm Developable Area Way Settlement Boundary Site ismantled Railwa Donnington Existing settlement boundary Country Club Belmon Messenger Lodge Donnington NEW03 W05 Wein Copse NEW02 NEW045 Henwick Yate' 644 Copse Clay Hill Lower Henwick Farm ous Elmore House peenhamland siness Park / 0 Way Aqueduct Speen" Moor Plantations Lower Hambridge Farm ueduc Ham FBs Estate Marsh Ken Ver 2 Enborne -08-Enborne House NEW034 BSs Enborne Road Airstrip Lower Racecourse Farm Oaken

16/10/2015 1:17411

#### Newbury (South) Settlement Boundary Review Map

22/10/2015 1:17595





# THA025 Lower W