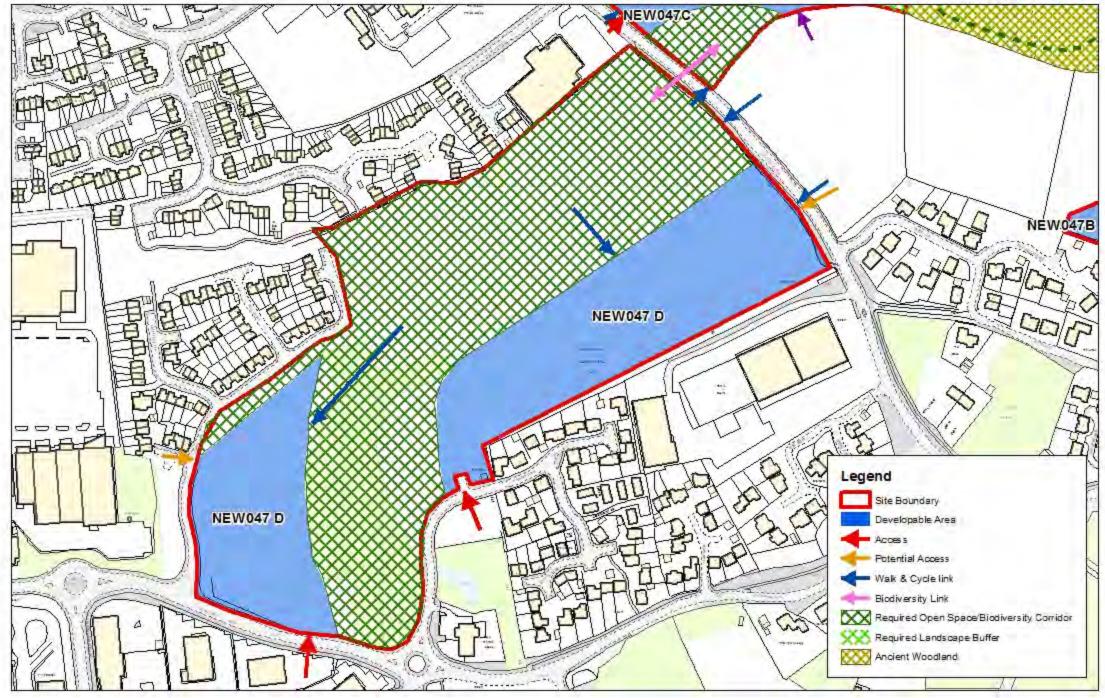

# Housing Site Allocations DPD

# Indicative Inset Maps and Settlement Boundary Review Maps

#### **Newbury and Thatcham**

**Newbury** (NEW012, NEW042, NEW045, NEW047B, NEW047C, NEW047D) Newbury Settlement Boundary Review Map

**Thatcham** (THA025) Thatcham Settlement Boundary Review Map

**Cold Ash** (COL002, COL006) Cold Ash Settlement Boundary Review Map



# NEW012 Land North of Newbury College



#### NEW042 Land at Bath Road, Speen



15/10/2015

# NEW045 Land at Coley Farm, Stoney Lane

15/10/2015 1:1348







## NEW047C South East Newbury









# Newbury (North) Settlement Boundary Review Map

lothing Hill Mousefield Legend 05 0 Farm Shaw Farm Donnington Revised Settlement boundary astle Allocated Site Boundary Bagno Farm Developable Area Way Settlement Boundary Site ismantled Railwa Donnington Existing settlement boundary Country Club Belmon Messenger Lodge Donnington NEW03 W05 Wein Copse NEW02 NEW045 Henwick Yate' 644 Copse Clay Hill Lower Henwick Farm ous Elmore House peenhamland siness Park / 0 Way Aqueduct Speen" Moor Plantations Lower Hambridge Farm ueduc Ham FBs Estate Marsh Ken Ver 2 Enborne -08-Enborne House NEW034 BSs Enborne Road Airstrip Lower Racecourse Farm Oaken

16/10/2015 1:17411

#### Newbury (South) Settlement Boundary Review Map

22/10/2015 1:17595





# THA025 Lower Way



15/10/2015

#### **Thatcham Settl