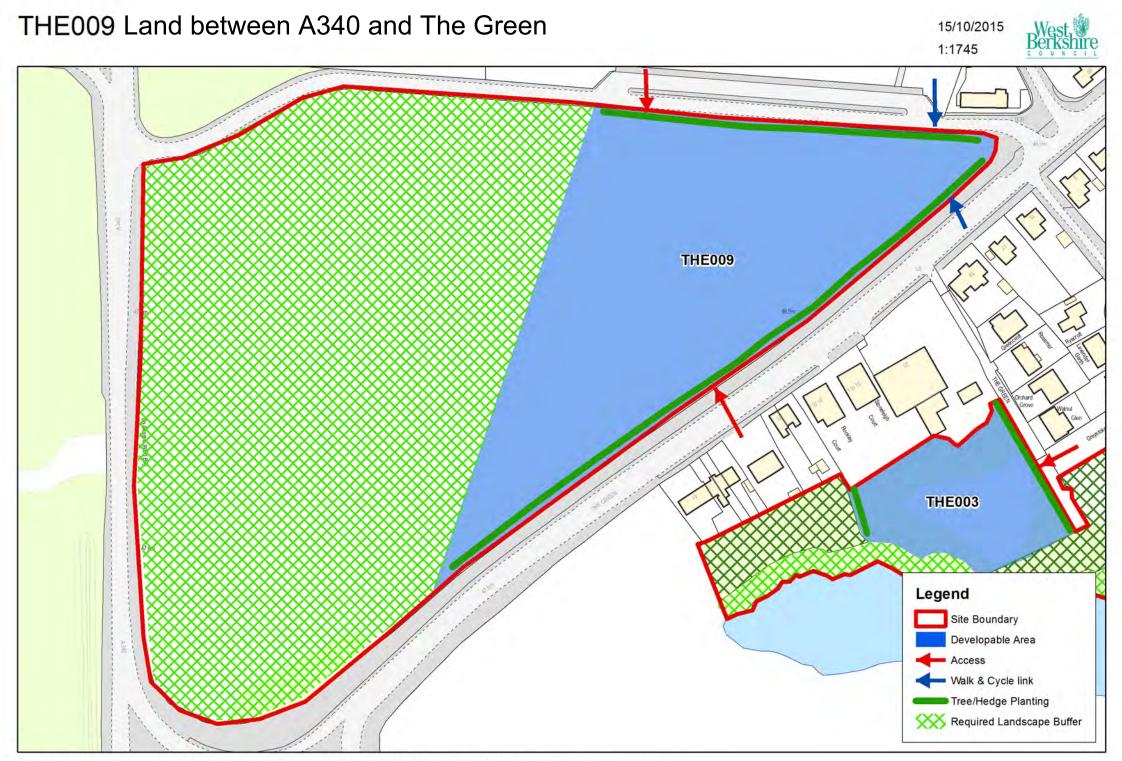

#### **Eastern Area**

**Eastern Urban Area** (EUA003, EUA008, EUA025, EUA026, EUA031, EUA035) Eastern Urban Area Settlement Boundary Review Map

**Theale** (THE003, THE009) Theale Settlement Boundary Review Map

### THE003 North Lakeside