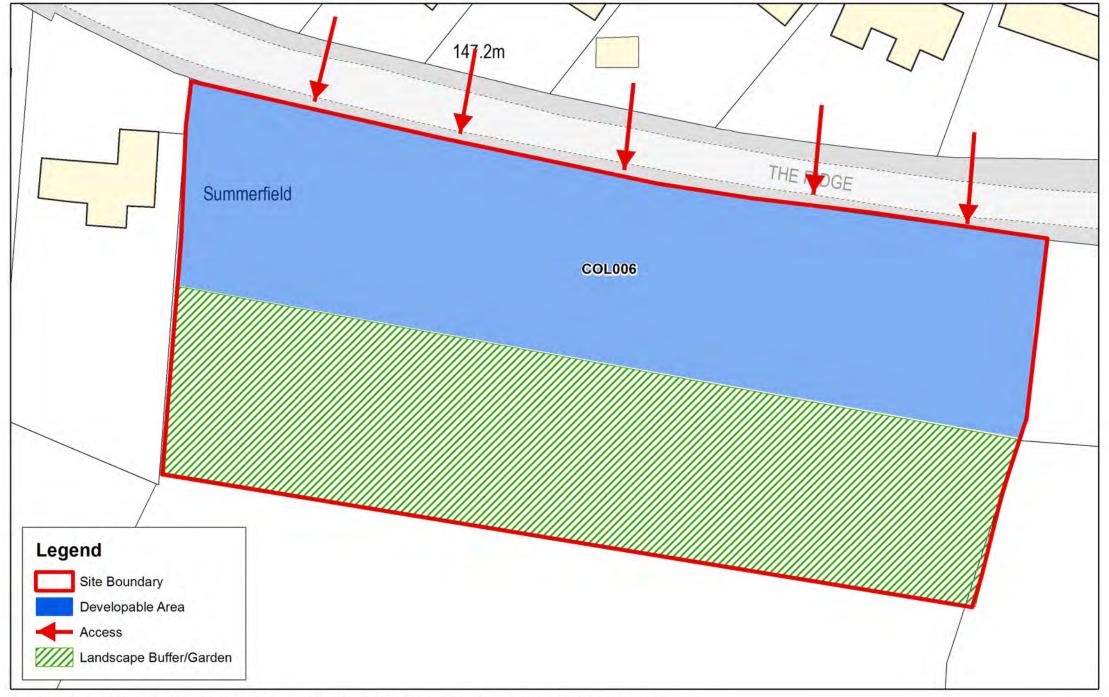

#### COL006 St Gabriel's Farm

Reproduced from Ordnance Survey map with the permission of the Controller of Her Majesty's Stationery Office (c) Crown Copyright 2015. West Berkshire District Council 0100024151.