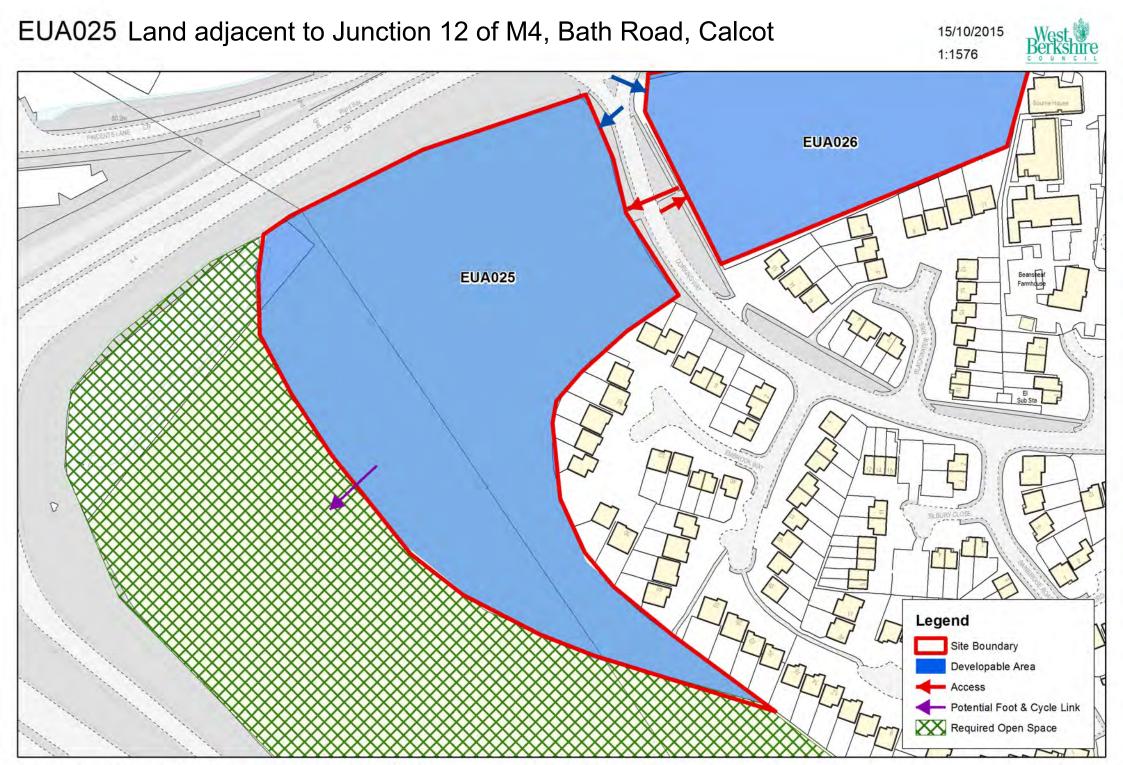

#### **Eastern Area**

**Eastern Urban Area** (EUA003, EUA008, EUA025, EUA026, EUA031, EUA035) Eastern Urban Area Settlement Boundary Review Map

**Theale** (THE003, THE009) Theale Settlement Boundary Review Map