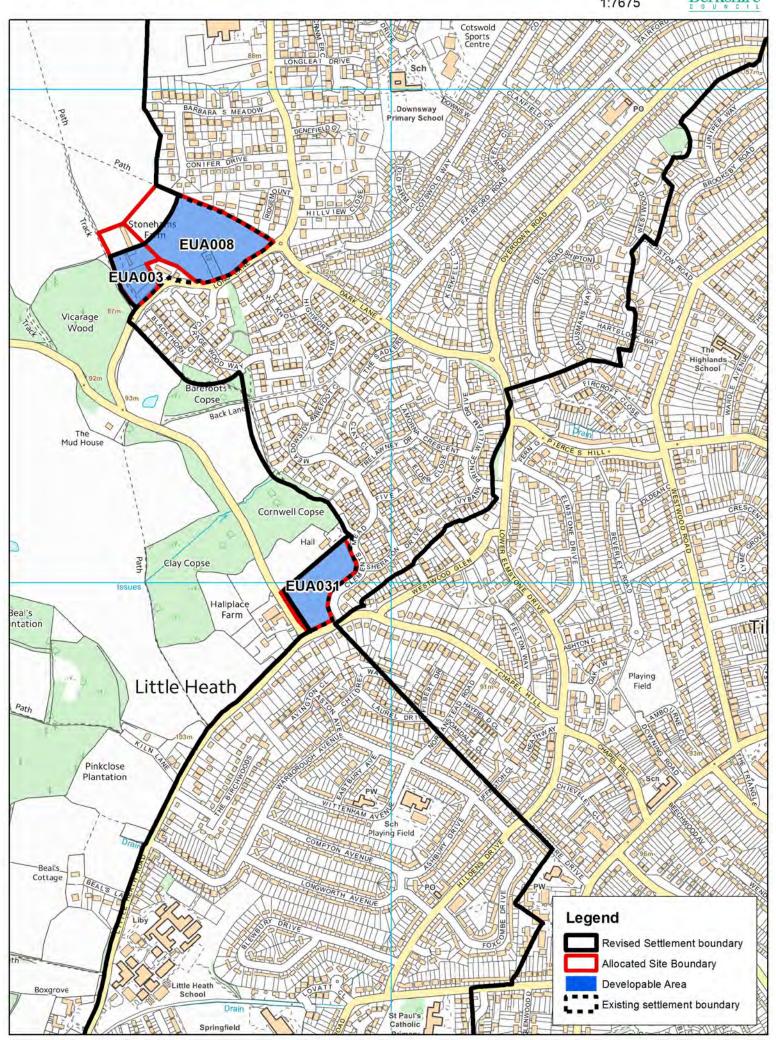

### EUA031 Land to the east of Sulham HIII

EUA (Tilehurst) Settlement Boundary Review Map 16/10/2015 1:7675