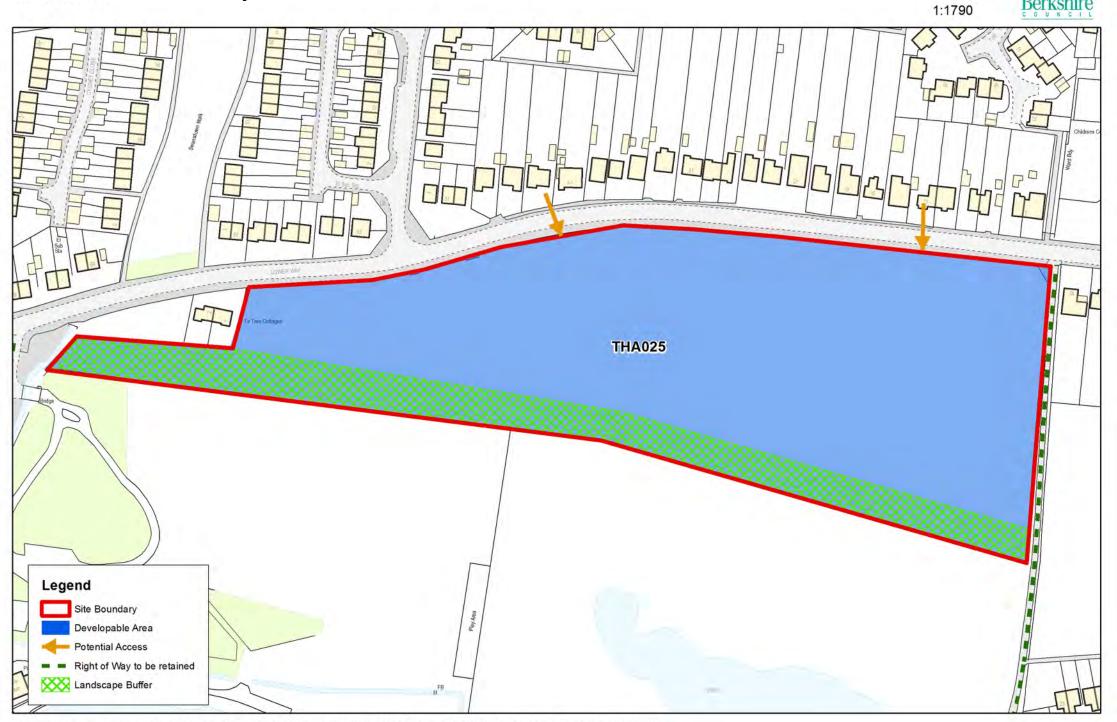

NEW047C South East Newbury









# Newbury (North) Settlement Boundary Review Map

lothing Hill Mousefield Legend 05 0 Farm Shaw Farm Donnington Revised Settlement boundary astle Allocated Site Boundary Bagno Farm Developable Area Way Settlement Boundary Site ismantled Railwa Donnington Existing settlement boundary Country Club Belmon Messenger Lodge Donnington NEW03 W05 Wein Copse NEW02 NEW045 Henwick Yate' 644 Copse Clay Hill Lower Henwick Farm ous Elmore House peenhamland siness Park / 0 Way Aqueduct Speen" Moor Plantations Lower Hambridge Farm ueduc Ham FBs Estate Marsh Ken Ver 2 Enborne -08-Enborne House NEW034 BSs Enborne Road Airstrip Lower Racecourse Farm Oaken

16/10/2015 1:17411

#### Newbury (South) Settlement Boundary Review Map

22/10/2015 1:17595





# THA025 Lower Way



15/10/2015

#### **Thatcham Settlement Boundary Review Map**

16/10/2015 1:14799







#### COL006 St Gabriel's Farm









Reproduced from Ordnance Survey map with the permission of the Controller of Her Majesty's Stationery Office (c) Crown Copyright 2015. West Berkshire District Council 0100024151.

#### **Eastern Area**

**Eastern Urban Area** (EUA003, EUA008, EUA025, EUA026, EUA031, EUA035) Eastern Urban Area Settlement Boundary Review Map

**Theale** (THE003, THE009) Theale Settlement Boundary Review Map



# EUA008 Stonehams Farm







# EUA026 Land adjacent to Bath Road and Dorking Way, Calcot 15/10/2015 1:718 Ward Edy BATH ROAD A4 CR Bourne House **EUA026 EUA025** Legend Site Boundary JORNING, Developable Area N Access MARI Walk & Cycle link 14

### EUA031 Land to the east o