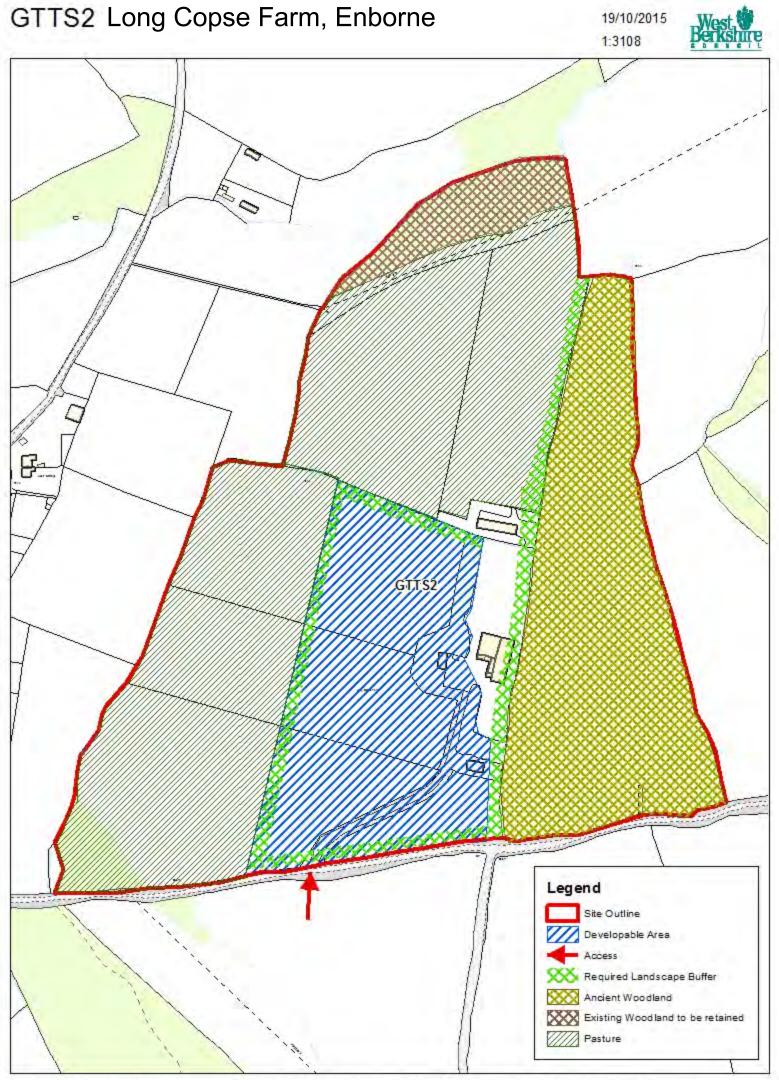

Settlement Boundary Review Map

16/10/2015 1:7854 West



# LAM005 Land adjoining Lynch Lane







#### Lambourn Settlement Boundary Review Map

16/10/2015 1:7687







#### Pangbourne Settlement Boundary Review Map









# **Chieveley Settlement Boundary Review Map**

16/10/2015 1:7527 West







#### HER001 Land off Charlotte Close









#### Hermitage Settlement Boundary Review Map







KIN006/007

15/10/2015 1:650





#### Kintbury Settlement Boundary Review Map



1:5661





### Gypsy, Traveller and Travelling Showpeople Sites

### **Gypsies and Travellers**

New Stocks Farm, Paices Hill, Aldermaston (GTTS5)

Clappers Farm Area of Search (GTTS6)

## **Travelling Showpeople**

Long Cose Farm, Enborne (GTTS2)



## Clappers Farm GTTS6 Area of Search

16/09/2015 1:7314