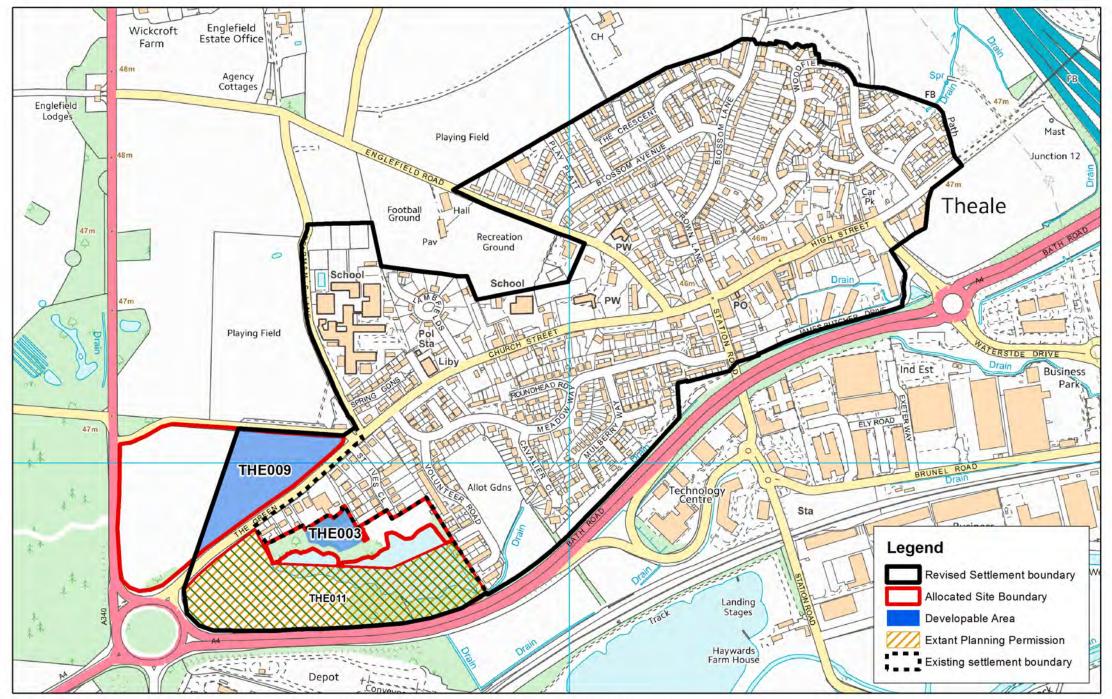

#### Theale Settlement Boundary Review Map

**East Kennet Valley** 

**Burghfield Common** (BUR002/002A/004, BUR015) Burghfield Common Settlement Boundary Review Map

**Woolhampton** (WOOL006) Woolhampton Settlement Boundary Review Map