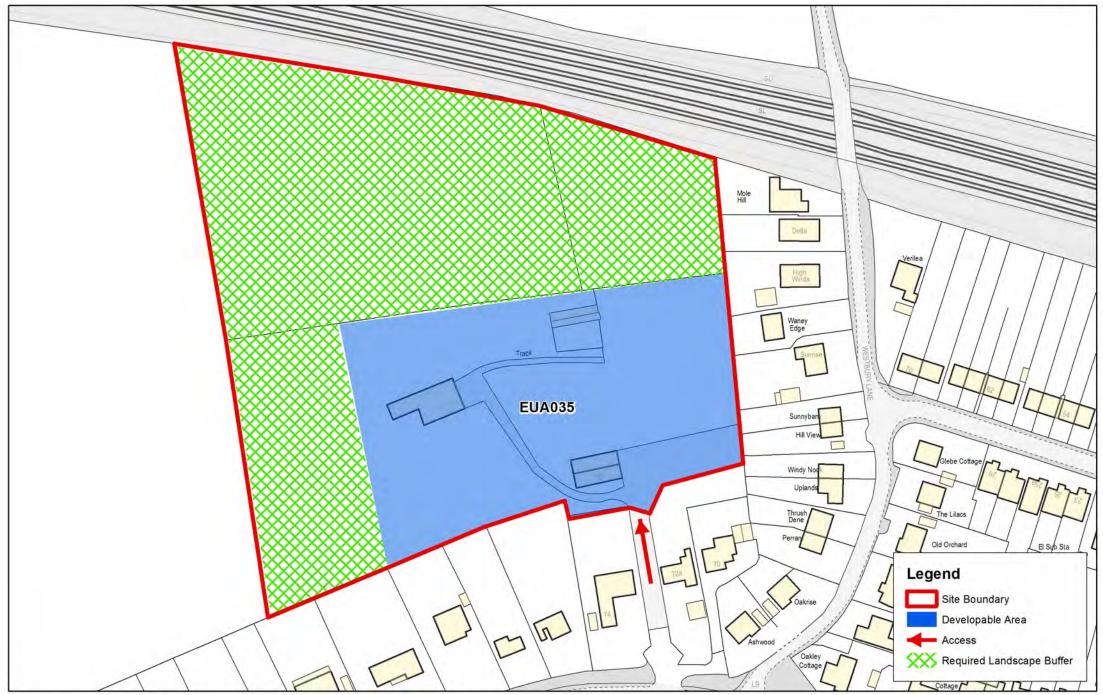

cham Settlement Boundary Review Map**

16/10/2015 1:14799







#### COL006 St Gabriel's Farm









Reproduced from Ordnance Survey map with the permission of the Controller of Her Majesty's Stationery Office (c) Crown Copyright 2015. West Berkshire District Council 0100024151.

#### **Eastern Area**

**Eastern Urban Area** (EUA003, EUA008, EUA025, EUA026, EUA031, EUA035) Eastern Urban Area Settlement Boundary Review Map

**Theale** (THE003, THE009) Theale Settlement Boundary Review Map



# EUA008 Stonehams Farm







# EUA026 Land adjacent to Bath Road and Dorking Way, Calcot 15/10/2015 1:718 Ward Edy BATH ROAD A4 CR Bourne House **EUA026 EUA025** Legend Site Boundary JORNING, Developable Area N Access MARI Walk & Cycle link 14

### EUA031 Land to the east of Sulham HIII















EUA (Tilehurst) Settlement Boundary Review Map 16/10/2015 1:7675



# EUA (Calcot) Settlement Boundary Review Map



1:10544



### THE003 North Lakeside









#### Theale Settlement Boundary Review Map







**East Kennet Valley** 

**Burghfield Common** (BUR002/002A/004, BUR015) Burghfield Common Settlement Boundary Review Map

**Woolhampton** (WOOL006) Woolhampton Settlement Boundary Review Map

Mortimer - Sites to be allocated by Neightbourhood Development Plan

Aldermaston - No sites recommended for allocation





# Burghfield Common Settlement Boundary Review Map

16/10/2015 1:10000







#### Woolhampton Settlement Boundary Review Map



16/10/2015

#### North Wessex Downs Area of Outstanding Natural Beauty (AONB)

Hungerford (HUN007) Hungerford Settlement Boundary Review