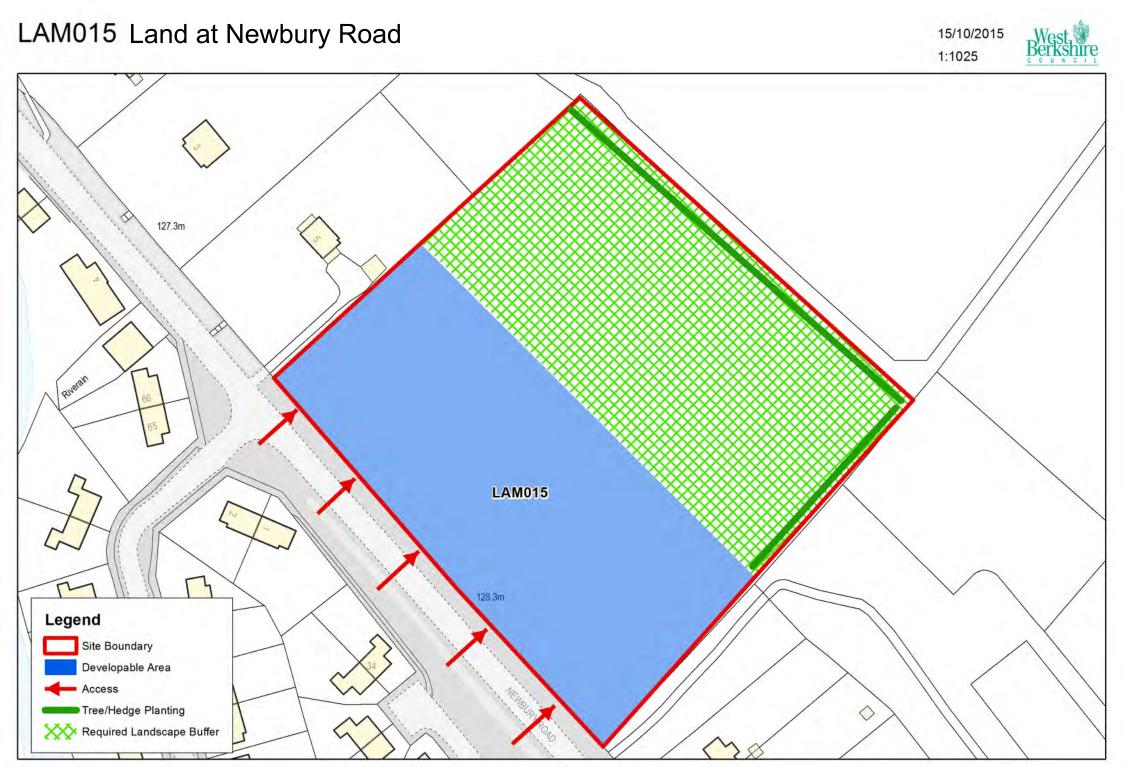

#### North Wessex Downs Area of Outstanding Natural Beauty (AONB)

Hungerford (HUN007) Hungerford Settlement Boundary Review Map

Lambourn (LAM005, LAM015) Lambourn Settlement Boundary Review Map

Pangbourne (PAN002) Pangbourne Settlement Boundary Review Map