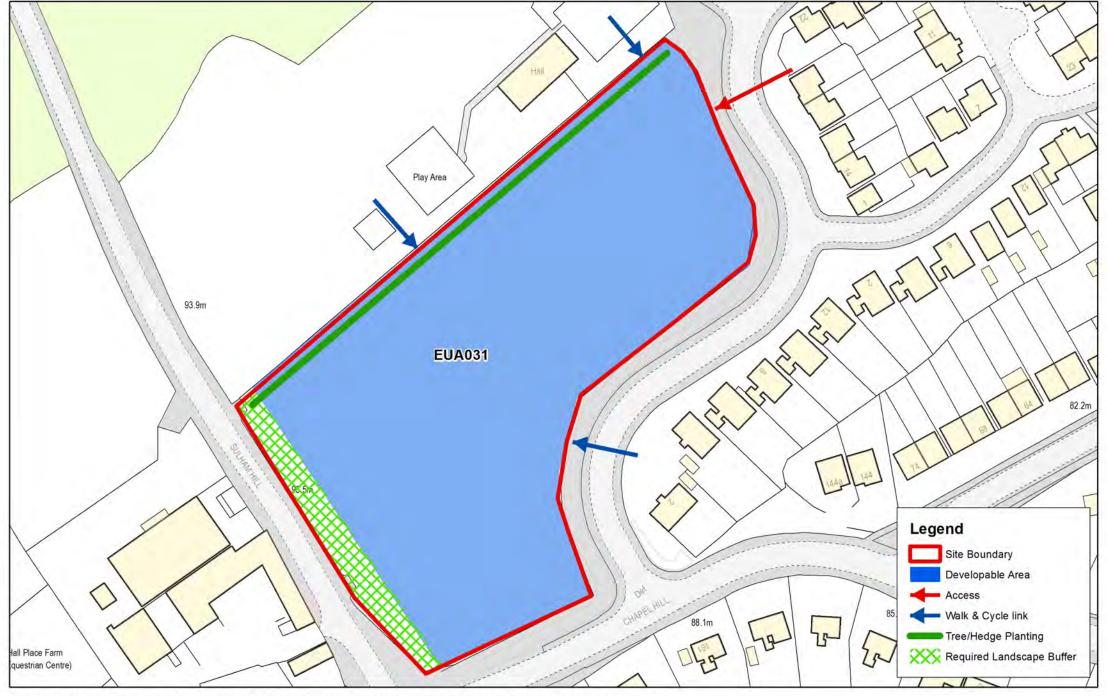

### EUA031 Land to the east of Sulham HIII

EUA (Tilehurst) Settlement Boundary Review Map 16/10/2015 1:7675