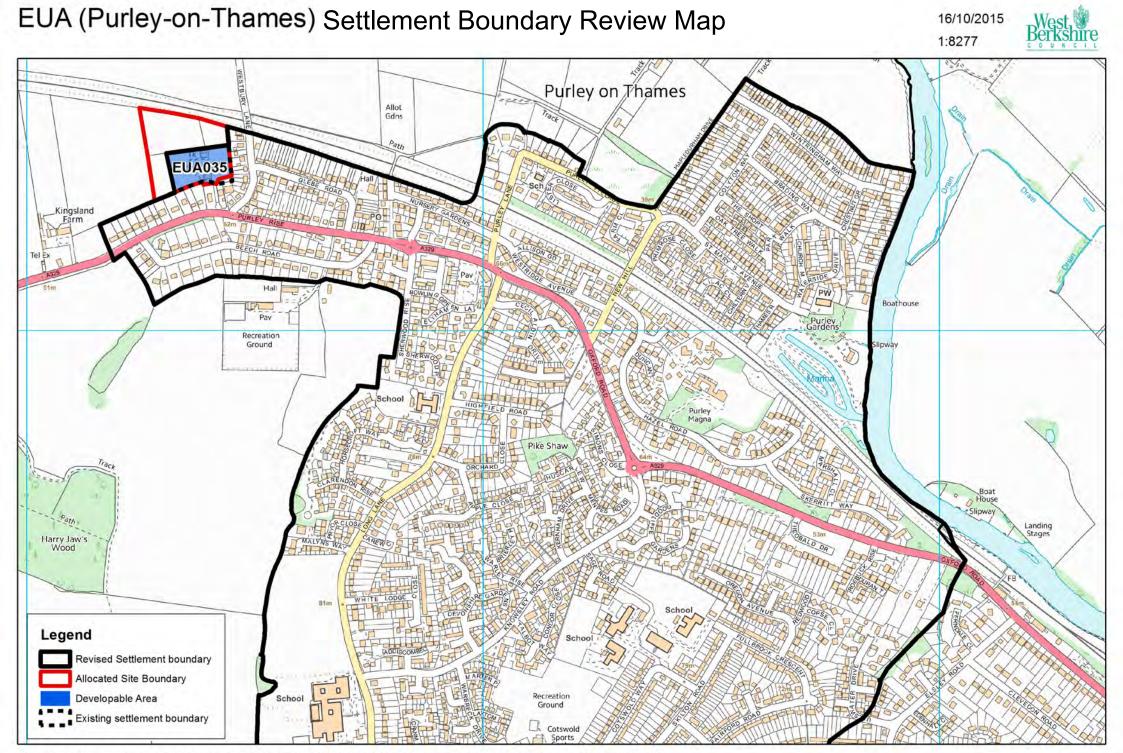

#### **Eastern Area**

**Eastern Urban Area** (EUA003, EUA008, EUA025, EUA026, EUA031, EUA035) Eastern Urban Area Settlement Boundary Review Map

**Theale** (THE003, THE009) Theale Settlement Boundary Review Map