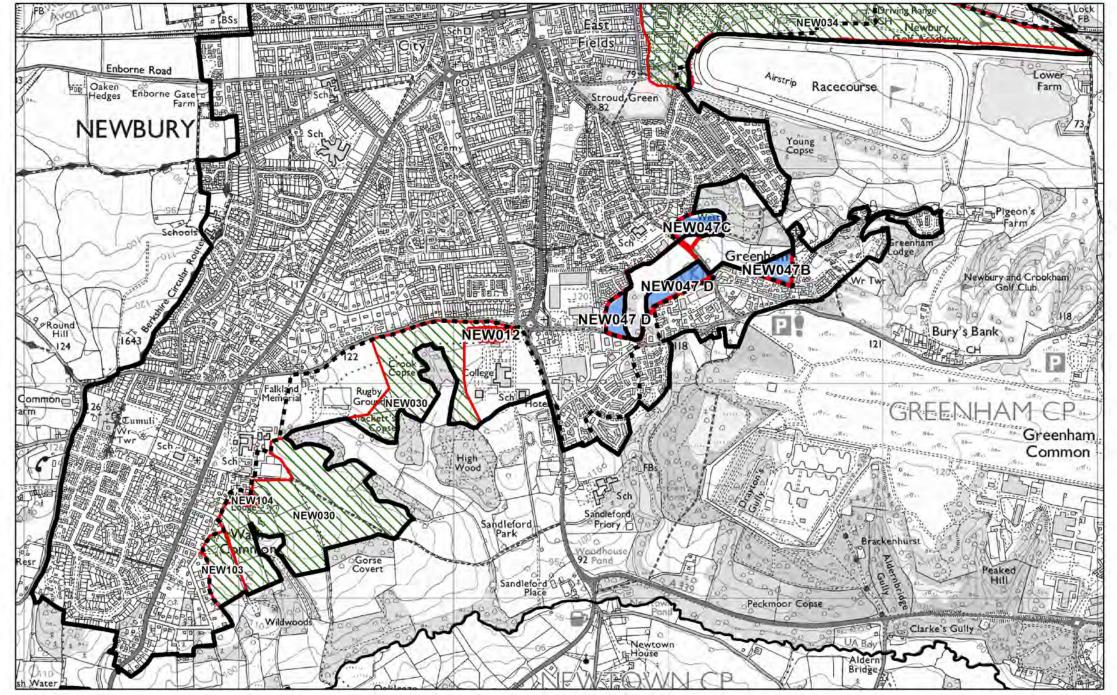

# Newbury (North) Settlement Boundary Review Map

lothing Hill Mousefield Legend 05 0 Farm Shaw Farm Donnington Revised Settlement boundary astle Allocated Site Boundary Bagno Farm Developable Area Way Settlement Boundary Site ismantled Railwa Donnington Existing settlement boundary Country Club Belmon Messenger Lodge Donnington NEW03 W05 Wein Copse NEW02 NEW045 Henwick Yate' 644 Copse Clay Hill Lower Henwick Farm ous Elmore House peenhamland siness Park / 0 Way Aqueduct Speen" Moor Plantations Lower Hambridge Farm ueduc Ham FBs Estate Marsh Ken Ver 2 Enborne -08-Enborne House NEW034 BSs Enborne Road Airstrip Lower Racecourse Farm Oaken

#### Newbury (South) Settlement Boundary Review Map

22/10/2015 1:17595