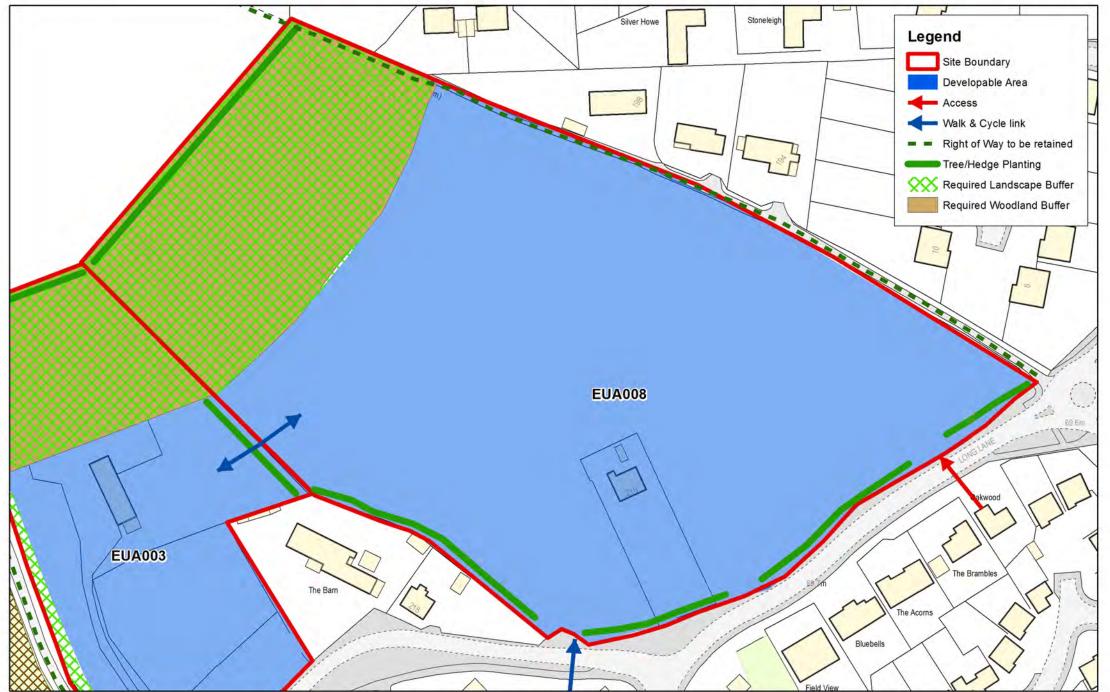

e Farm ueduc Ham FBs Estate Marsh Ken Ver 2 Enborne -08-Enborne House NEW034 BSs Enborne Road Airstrip Lower Racecourse Farm Oaken

16/10/2015 1:17411

#### Newbury (South) Settlement Boundary Review Map

22/10/2015 1:17595





# THA025 Lower Way



15/10/2015

#### **Thatcham Settlement Boundary Review Map**

16/10/2015 1:14799







#### COL006 St Gabriel's Farm









Reproduced from Ordnance Survey map with the permission of the Controller of Her Majesty's Stationery Office (c) Crown Copyright 2015. West Berkshire District Council 0100024151.

#### **Eastern Area**

**Eastern Urban Area** (EUA003, EUA008, EUA025, EUA026, EUA031, EUA035) Eastern Urban Area Settlement Boundary Review Map

**Theale** (THE003, THE009) Theale Settlement Boundary Review Map



# EUA008 Stonehams Farm







# EUA026 Land adjacent to Bath Road and Dorking Way, Calcot 15/10/2015 1:718 Ward Edy BATH ROAD A4 CR Bourne House **EUA026 EUA025** Legend Site Boundary JORNING, Developable Area N Access MARI Walk & Cycle link 14

### EUA031 Land to the east of Sulham HIII















EUA (Tilehurst) Settlement Boundary Review Map 16/10/2015 1:7675



# EUA (Calcot) Settlement Boundary Review Map



1:10544



### THE003 North Lakeside









#### Theale Settlement Boundary Review Map







**East Kennet Valley** 

**Burghfield Common** (BUR002/002A/004, BUR015) Burghfield Common Settlement Boundary Review Map

**Woolhampton** (WOOL006) Woolhampton Settlement Boundary Review Map

Mortimer - Sites to be allocated by Neightbourhood Development Plan

Aldermaston - No sites recommended for allocati