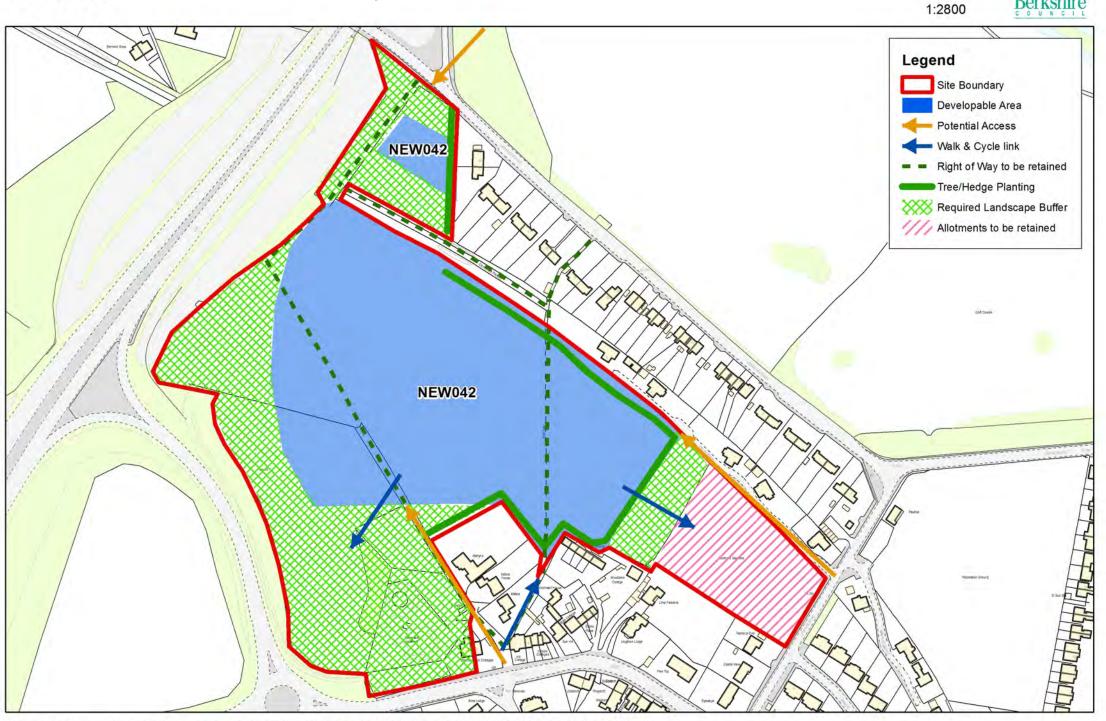

# Housing Site Allocations DPD

# Indicative Inset Maps and Settlement Boundary Review Maps

#### **Newbury and Thatcham**

**Newbury** (NEW012, NEW042, NEW045, NEW047B, NEW047C, NEW047D) Newbury Settlement Boundary Review Map

**Thatcham** (THA025) Thatcham Settlement Boundary Review Map

**Cold Ash** (COL002, COL006) Cold Ash Settlement Boundary Review Map



# NEW012 Land North of Newbury College



#### NEW042 Land at Bath Road, Speen



15/10/2015

# NEW045 Land at Coley Farm, Stoney Lane

15/10/2015 1:1348







## NEW047C South East Newbury









# Newbury (North) Settlement Boundary Review Map

lothing Hill Mousefield Legend 05 0 Farm Shaw Farm Donnington Revised Settlement boundary astle Allocated Site Boundary Bagno Farm Developable Area Way Settlement Boundary Site ismantled Railwa Donnington Existing settlement boundary Country Club Belmon Messenger Lodge Donnington NEW03 W05 Wein Copse NEW02 NEW045 Henwick Yate' 644 Copse Clay Hill Lower Henwick Farm ous Elmore House peenhamland siness Park / 0 Way Aqueduct Speen" Moor Plantations Lower Hambridge Farm ueduc Ham FBs Estate Marsh Ken Ver 2 Enborne -08-Enborne House NEW034 BSs Enborne Road Airstrip Lower Racecourse Farm Oaken

16/10/2015 1:17411

#### Newbury (