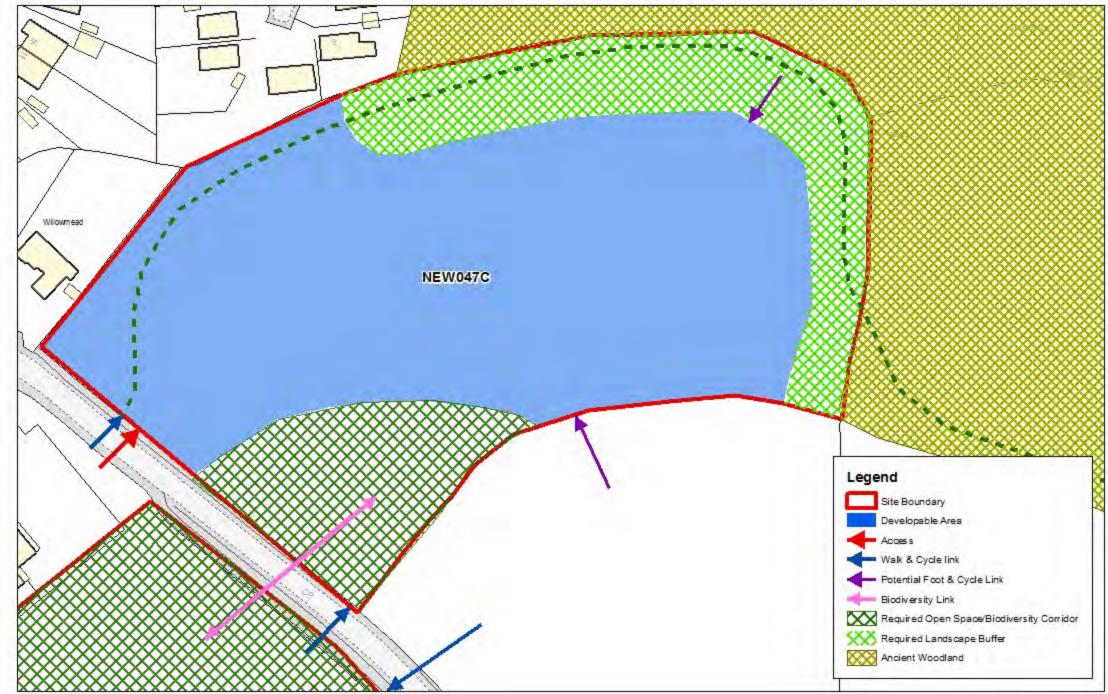

# Housing Site Allocations DPD

# Indicative Inset Maps and Settlement Boundary Review Maps

#### **Newbury and Thatcham**

**Newbury** (NEW012, NEW042, NEW045, NEW047B, NEW047C, NEW047D) Newbury Settlement Boundary Review Map

**Thatcham** (THA025) Thatcham Settlement Boundary Review Map

**Cold Ash** (COL002, COL006) Cold Ash Settlement Boundary Review Map



# NEW012 Land North of Newbury College



#### NEW042 Land at Bath Road, Speen



15/10/2015

# NEW045 Land at Coley Farm, Stoney Lane

15/10/2015 1:1348







## NEW047C South East Newbury









# Newbury (North) Settlement Boundary Review Map

lothing Hill Mousefield Legend 05 0 Farm Shaw Farm Donnington Revised Settlement boundary astle Allocated Site Boundary Bagno Farm Developable Area Way Settlement Boundary Site ismantled Railwa Donnington Existing settlement boundary Country Club Belmon Messenger Lodge Donnington NEW03 W05 Wein Copse NEW02 NEW045 Henwick Yate' 644 Copse Clay Hill Lower Henwick Farm ous Elmore House peenhamland siness Park / 0 Way Aqueduct Speen" Moor Plantations Lower Hambridge Farm ueduc Ham FBs Estate Marsh Ken Ver 2 Enborne -08-Enborne House NEW034 BSs Enborne Road Airstrip Lower Racecourse Farm Oaken

16/10/2015 1:17411

#### Newbury (South) Settlement Boundary Review Map

22/10/2015 1:17595





# THA025 Lower Way



15/10/2015

#### **Thatcham S