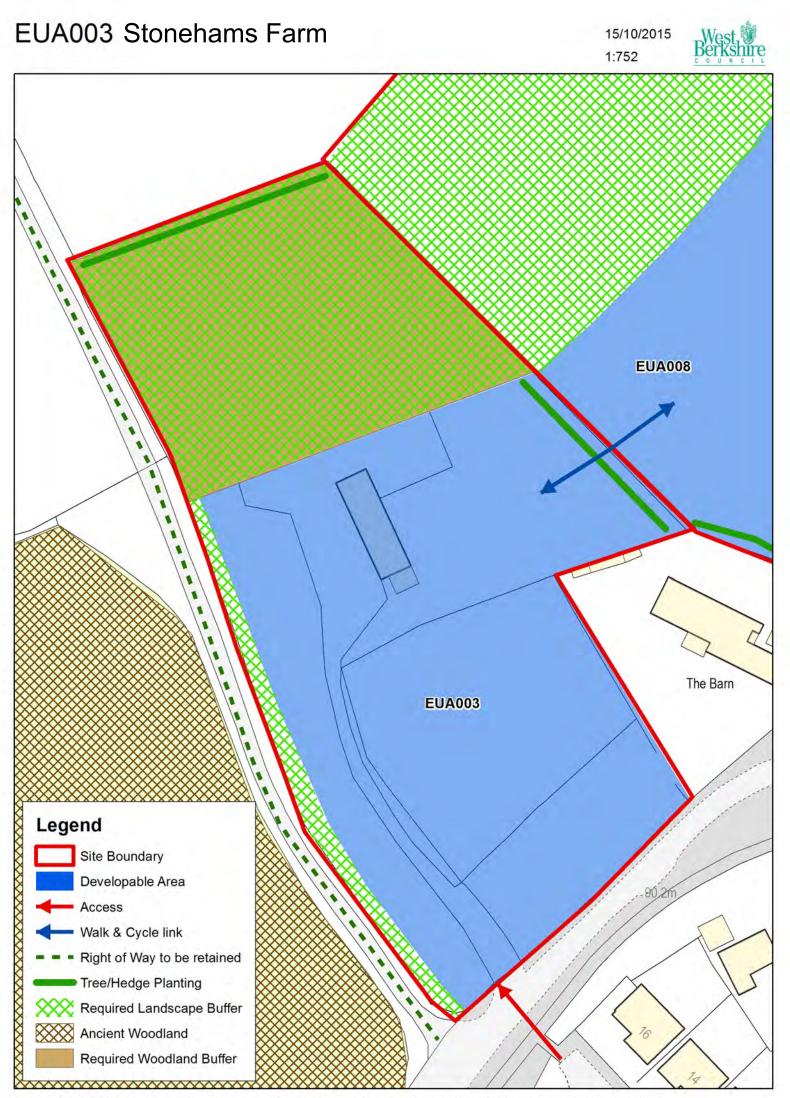

or Plantations Lower Hambridge Farm ueduc Ham FBs Estate Marsh Ken Ver 2 Enborne -08-Enborne House NEW034 BSs Enborne Road Airstrip Lower Racecourse Farm Oaken

16/10/2015 1:17411

#### Newbury (South) Settlement Boundary Review Map

22/10/2015 1:17595





# THA025 Lower Way



15/10/2015

#### **Thatcham Settlement Boundary Review Map**

16/10/2015 1:14799







#### COL006 St Gabriel's Farm









Reproduced from Ordnance Survey map with the permission of the Controller of Her Majesty's Stationery Office (c) Crown Copyright 2015. West Berkshire District Council 0100024151.

#### **Eastern Area**

**Eastern Urban Area** (EUA003, EUA008, EUA025, EUA026, EUA031, EUA035) Eastern Urban Area Settlement Boundary Review Map

**Theale** (THE003, THE009) Theale Settlement Boundary Review Map



# EUA008 Stonehams Farm







# EUA026 Land adjacent to Bath Road and Dorking Way, Calcot 15/10/2015 1:718 Ward Edy BATH ROAD A4 CR Bourne House **EUA026 EUA025** Legend Site Boundary JORNING, Developable Area N Access MARI Walk & Cycle link 14

### EUA031 Land to the east of Sulham HIII















EUA (Tilehurst) Settlement Boundary Review Map 16/10/2015 1:7675



# EUA (Calcot) Settlement Boundary Review Map



1:10544



### THE003 North Lakeside









#### Theale Settlement Boundary Review Map







**East Kennet Valley** 

**Burghfield Common** (BUR002/002A/004, BUR015) Burghfield Common Settlement Boundary Review Map

**Woolhampton** (WOOL006) Woolhampton Settlement Boundary Review Map

Mortimer - Sites to be allocated by Neightbourhood Development Plan

Aldermaston - No s