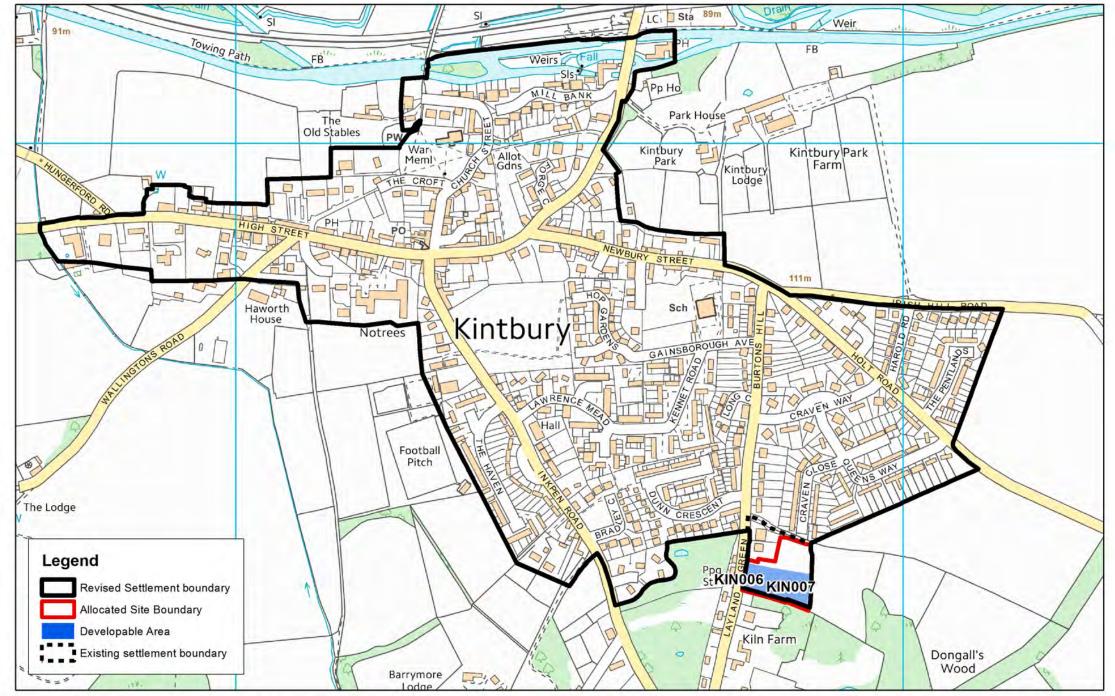

### **Gypsies and Travellers**

New Stocks Farm, Paices Hill, Aldermaston (GTTS5)

Clappers Farm Area of Search (GTTS6)