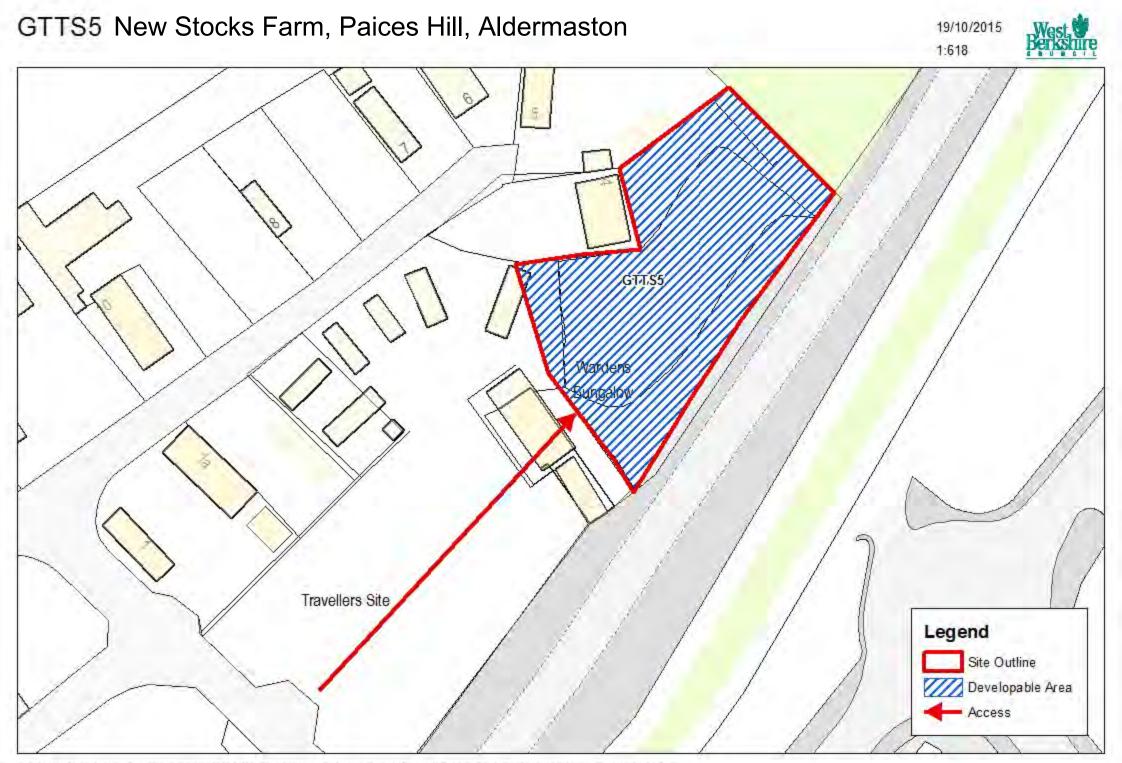

### **Gypsies and Travellers**

New Stocks Farm, Paices Hill, Aldermaston (GTTS5)

Clappers Farm Area of Search (GTTS6)

## Clappers Farm GTTS6 Area of Search

16/09/2015 1:7314