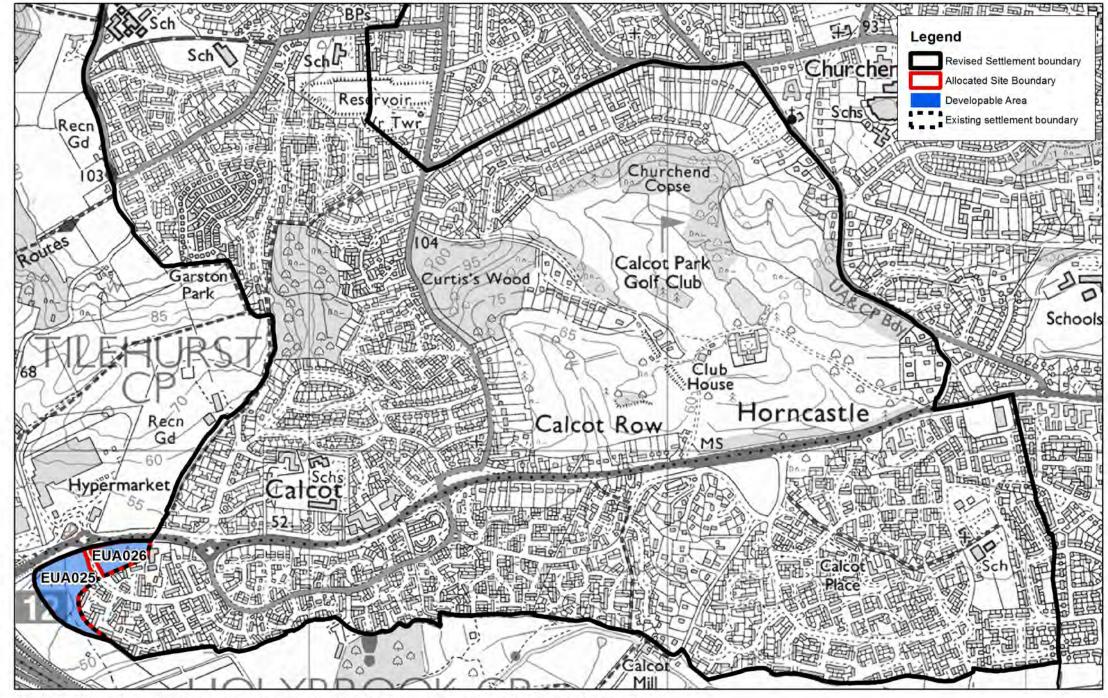

urvey map with the permission of the Controller of Her Majesty's Stationery Office (c) Crown Copyright 2015. West Berkshire District Council 0100024151.

#### **Eastern Area**

**Eastern Urban Area** (EUA003, EUA008, EUA025, EUA026, EUA031, EUA035) Eastern Urban Area Settlement Boundary Review Map

**Theale** (THE003, THE009) Theale Settlement Boundary Review Map



# EUA008 Stonehams Farm







# EUA026 Land adjacent to Bath Road and Dorking Way, Calcot 15/10/2015 1:718 Ward Edy BATH ROAD A4 CR Bourne House **EUA026 EUA025** Legend Site Boundary JORNING, Developable Area N Access MARI Walk & Cycle link 14

### EUA031 Land to the east of Sulham HIII















EUA (Tilehurst) Settlement Boundary Review Map 16/10/2015 1:7675



# EUA (Calcot) Settlement Boundary Review Map



1:10544



### THE003 North Lakeside









#### Theale Settlement Boundary Review Map







**East Kennet Valley** 

**Burghfield Common** (BUR002/002A/004, BUR015) Burghfield Common Settlement Boundary Review Map

**Woolhampton** (WOOL006) Woolhampton Settlement Boundary Review Map

Mortimer - Sites to be allocated by Neightbourhood Development Plan

Aldermaston - No sites recommended for allocation





# Burghfield Common Settlement Boundary Review Map

16/10/2015 1:10000







#### Woolhampton Settlement Boundary Review Map



16/10/2015

#### North Wessex Downs Area of Outstanding Natural Beauty (AONB)

Hungerford (HUN007) Hungerford Settlement Boundary Review Map

Lambourn (LAM005, LAM015) Lambourn Settlement Boundary Review Map

Pangbourne (PAN002) Pangbourne Settlement Boundary Review