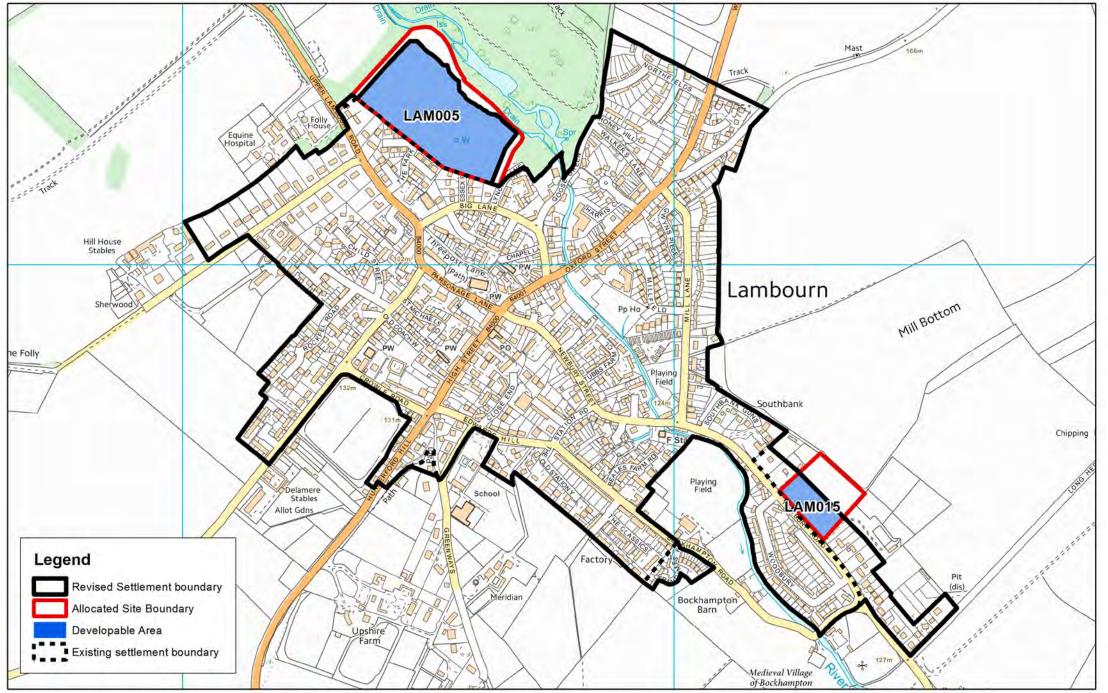

#### North Wessex Downs Area of Outstanding Natural Beauty (AONB)

Hungerford (HUN007) Hungerford Settlement Boundary Review Map

Lambourn (LAM005, LAM015) Lambourn Settlement Boundary Review Map

Pangbourne (PAN002) Pangbourne Settlement Boundary Review Map

# LAM005 Land adjoining Lynch Lane

#### Lambourn Settlement Boundary Review Map

16/10/2015 1:7687