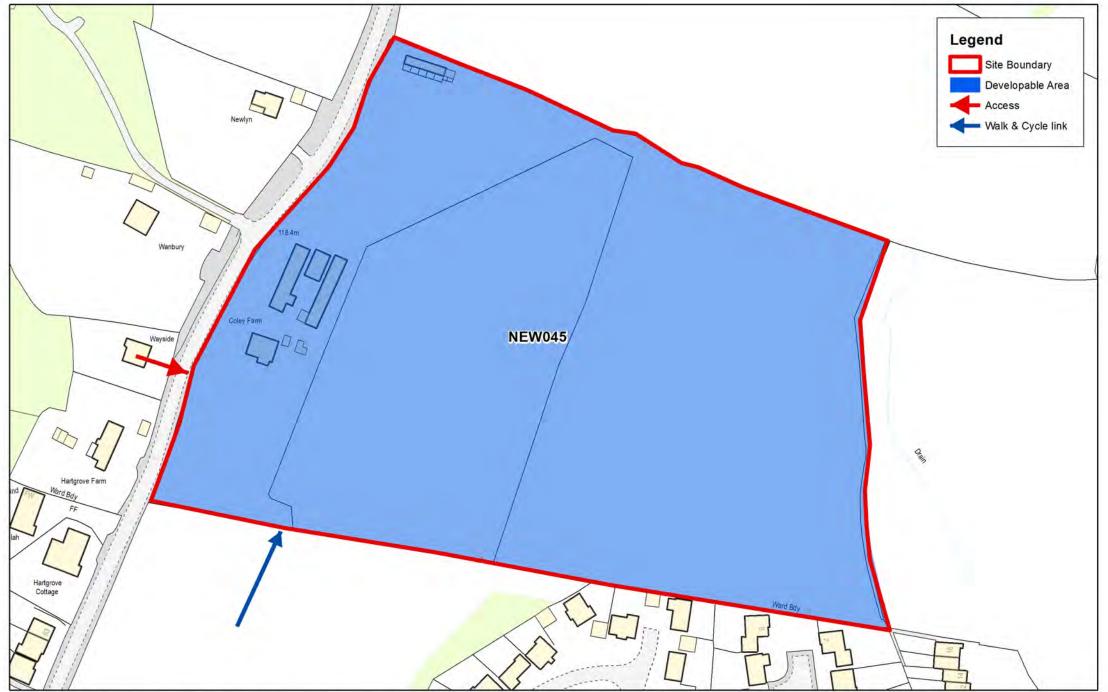

# Housing Site Allocations DPD

# Indicative Inset Maps and Settlement Boundary Review Maps

#### **Newbury and Thatcham**

**Newbury** (NEW012, NEW042, NEW045, NEW047B, NEW047C, NEW047D) Newbury Settlement Boundary Review Map

**Thatcham** (THA025) Thatcham Settlement Boundary Review Map

**Cold Ash** (COL002, COL006) Cold Ash Settlement Boundary Review Map



# NEW012 Land North of Newbury College



#### NEW042 Land at Bath Road, Speen



15/10/2015

# NEW045 Land at Coley Farm, Stoney Lane

15/10/2015 1:1348







## NEW047C South East Newbury









# Newbury (North) Settlement Boundary Review Map

lothing Hill Mousefield Legend 05 0 Farm Shaw Farm Donnington Revised Settlement boundary astle Allocated Site Boundary Bagno Farm Developable Area Way Settlement Boundary Site ismantled Railwa Donnington Existing settlement boundary Country Club Belmon Messenger Lodge Donnington NEW03 W05 Wein Copse NEW02 NEW045 Henwick Yate' 644 Copse Clay Hill Lower Henwick Farm ous Elmore House peenhamland siness Park / 0 Way Aqueduct Speen" Moor Plantations Lower Hambridge Farm ueduc Ham FBs Estate Marsh Ken Ver 2 Enborne -08-Enborne House NEW034 BSs Enborne Road Airstrip Lower Racecourse Farm Oaken

16/10/2015 1:17411

#### Newbury (South) Settlement Boundary Review Map

22/10/2015 1:17595





# THA025 Lower