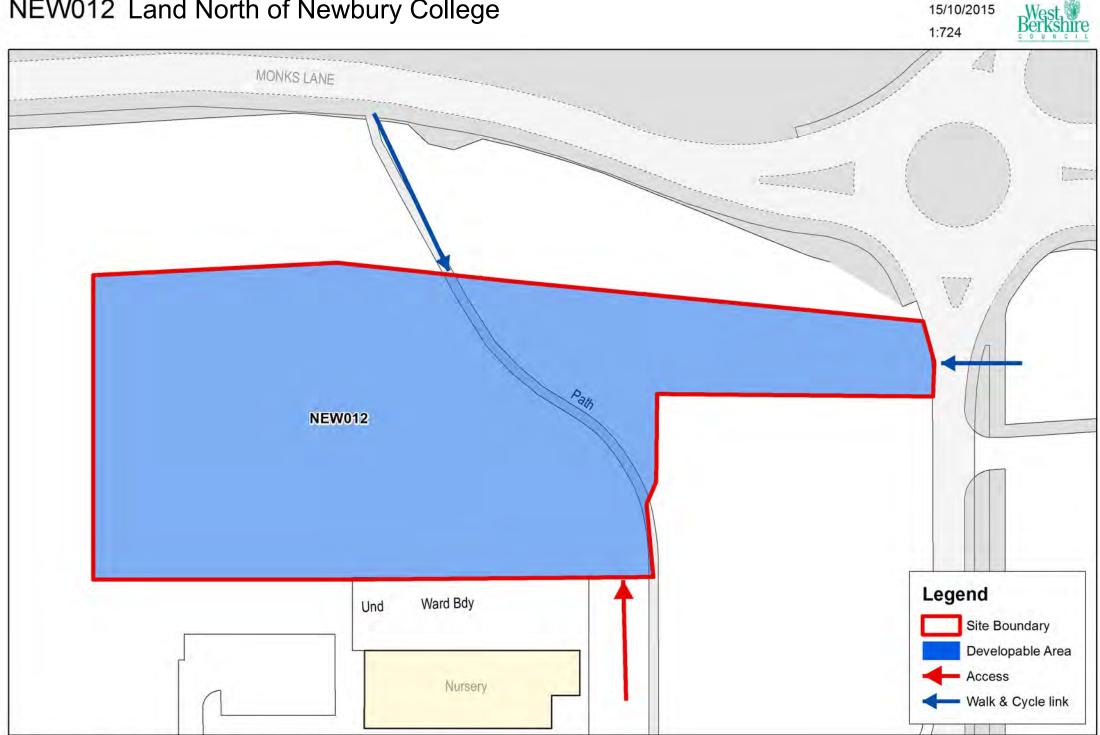

# Housing Site Allocations DPD

# Indicative Inset Maps and Settlement Boundary Review Maps

#### **Newbury and Thatcham**

**Newbury** (NEW012, NEW042, NEW045, NEW047B, NEW047C, NEW047D) Newbury Settlement Boundary Review Map

**Thatcham** (THA025) Thatcham Settlement Boundary Review Map

**Cold Ash** (COL002, COL006) Cold Ash Settlement Boundary Review Map



# NEW012 Land North of Newbury College



#### NEW042 Land at Bath Road, Speen



15/10/2015

# NEW045 Land at Coley Farm, Stoney Lane

15/10/2015 1:1348







## NEW047C South East Newbury









# Newbury (North) Settlement Boundary Review Map

lothing Hill Mousefield Legend 05 0 Farm Shaw Farm Donnington Revised Settlement boundary astle Allocated Site Boundary Bagno Farm Developable Area Way Settlement Boundary Site ismantled Railwa Donnington Existing settlement boundary Country Club Belmon Messenger Lodge Donnington NEW03 W05 Wein Copse NEW02 NEW045 Henwick Yate' 644 Copse Clay Hill Lower Henwick Farm ous Elmore House peenhamland siness Park / 0 Way Aqueduct Speen" Moor Plantations Lower Hambridge Farm ueduc Ham FBs Estate Marsh Ken Ver 2 Enborne -08-Enborne House NEW034 BSs Enb